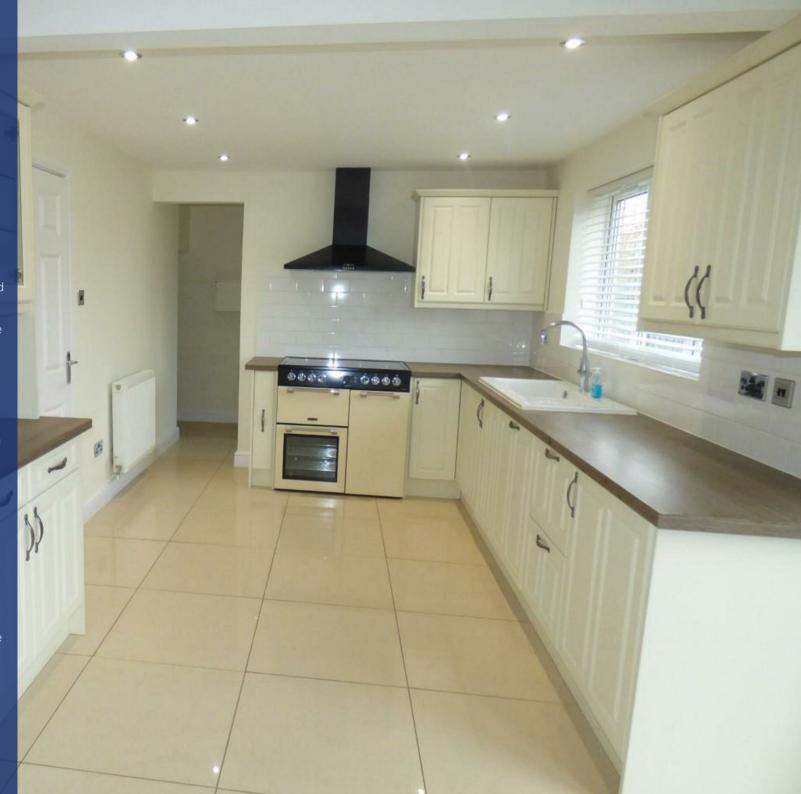

## **Property Description**

A modern detached family home of an exceptional high standard, situated close to the town centre and railway station. The spacious accommodation comprises entrance hall, cloakroom, lounge, separate dining room/family room, modern fitted kitchen/diner with a range cooker, dishwasher and integrated fridge and utility room. To the first floor there are three double bedrooms, the master with built in wardrobes and en-suite and a further single bedroom, family bathroom with shower over bath. To the outside there is an enclosed rear garden and patio area. Shed/storage. Off road parking. Gas central heating. EPC C. Council Tax E. Unfurnished. No pets. Rent £1,600pcm. Deposit £1846. Available mid May on a fixed term twelve month contract with the option to renew.

## **Key Features**

- Detached family home
- Lounge
- Two reception rooms
- Kitchen/diner to include appliances
- Four bedrooms en-suite to master
- Family bathroom
- Enclosed garden. Off road parking
- EPC C. Council Tax E. No pets
- Rent £1,600pcm. Deposit £1846
- Available mid May on a fixed term twelve month contract with the option to renew